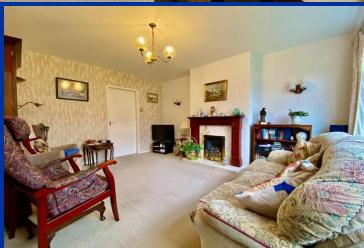

## Living Room 14' 2" x 11' 8" (4.32m x 3.55m)

uPVC double glazed window to front elevation, single radiator, fire place with marble effect hearth and surround, timber mantle incorporating a gas fire. doors leading to:-