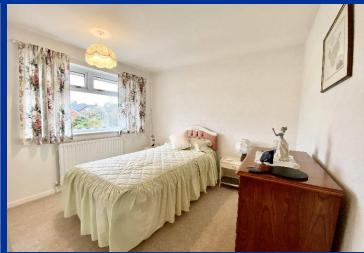

## Bedroom One 10' 10" x 9' 11" (3.30m x 3.01m)

uPVC double glazed window to rear elevation, single radiator, fitted wardrobe and dressing table with drawers below.

## Bedroom Two 13' 1" x 10' 2" (3.99m x 3.09m)

uPVC double glazed Window to front elevation, single radiator, airing cupboard housing cylinder.

#### Bedroom Three 9' 5" x 7' 8" (2.87m x 2.33m)

uPVC double glazed window to front elevation, single radiator, storage cupboard over stairwell, loft access point.