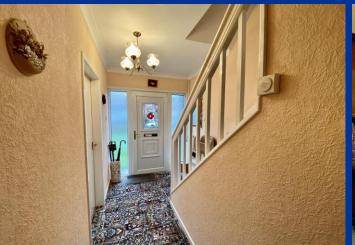

#### Entrance Hall 12' 8" x 6' 0" (3.86m x 1.83m)

With stairs to first floor landing, under stairs storage cupboard, double radiator, doors leading off to:-

## **First Floor Landing**

With staircase leading from hallway, obscured glazed window to side elevation, door leading to:-