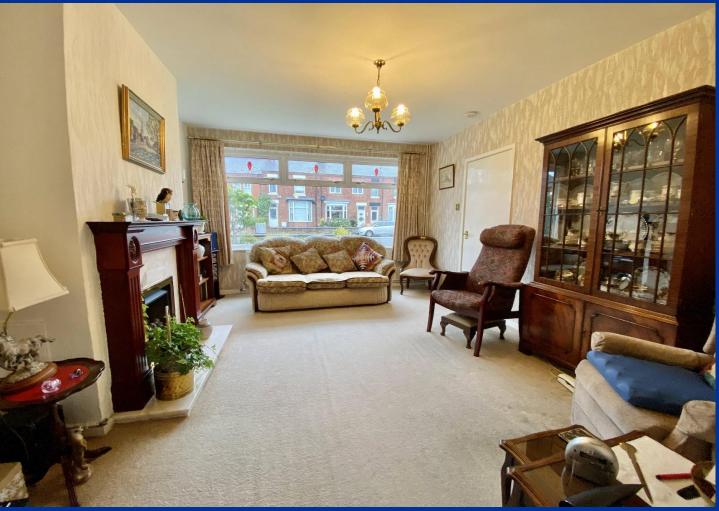

## Living Room 14' 2" x 11' 8" (4.32m x 3.55m)

uPVC double glazed window to front elevation, single radiator, fire place with marble effect hearth and surround, timber mantle incorporating a gas fire. doors leading to:-