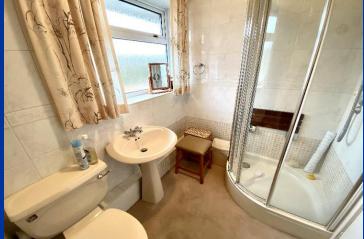

## Shower Room 6' 10" x 5' 5" (2.09m x 1.65m)

With obscured window to rear elevation, tiled walls, low level wc, single radiator, pedestal wash hand basin, shower cubicle with shower screen and shower.