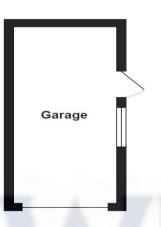

#### **Externally**

There is a front, mainly laid to lawn garden with borders, driveway offering off road parking. Garage with "Up and Over" door, side door and window. There is rear paved garden with timber shed and greenhouse.

### Total Area: 89.8 m<sup>2</sup>

All contents, positioning & measurements are approximate and for display purposes only Plan produced by Thorin Creed