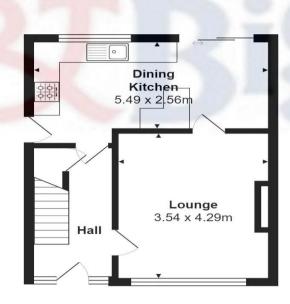

#### Entrance Hall 12' 8" x 6' 0" (3.86m x 1.83m)

With stairs to first floor landing, under stairs storage cupboard, double radiator, doors leading off to:-

## Living Room 14' 2" x 11' 8" (4.32m x 3.55m)

uPVC double glazed window to front elevation, single radiator, fire place with marble effect hearth and surround, timber mantle incorporating a gas fire. doors leading to:-

## Kitchen/Diner 18' 0" x 8' 5" (5.49m x 2.56m)

Fitted with a range of wall and base units, electric four ring gas hob, stainless steel sink and drainer, part tiled walls, timber panelled walls, two single radiators, gas central heating boiler. uPVC double glazed window to rear elevation, double glazed uPVC external door leading to rear garden and doors leading to living room and hallway.

### **Ground Floor**

**IMPORTANT:** Whittaker & Biggs for themselves and for the vendors or lessors of this property whose agents they are give notice that the particulars are produced in good faith and are set out as a general guide only and do not constitute any part of a contract and no person in the employment of Whittaker & Biggs estate agents has any authority to make or give any representation or warranty in relation to this property. The agent has not tested any apparatus, equipment, fittings or services and so cannot guarantee they are in working order, or fit for their purpose. The agent would also like to point out that the majority of the photographs used on their brochures and window displays are taken with non standard lenses.