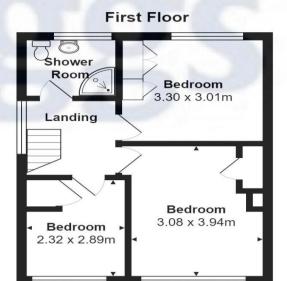

## **First Floor Landing**

With staircase leading from hallway, obscured glazed window to side elevation, door leading to:-

## Shower Room 6' 10" x 5' 5" (2.09m x 1.65m)

With obscured window to rear elevation, tiled walls, low level wc, single radiator, pedestal wash hand basin, shower cubicle with shower screen and shower.

## Bedroom One 10' 10" x 9' 11" (3.30m x 3.01m)

uPVC double glazed window to rear elevation, single radiator, fitted wardrobe and dressing table with drawers below.

## Bedroom Two 13' 1" x 10' 2" (3.99m x 3.09m)

uPVC double glazed Window to front elevation, single radiator, airing cupboard housing cylinder.

#### Bedroom Three 9' 5" x 7' 8" (2.87m x 2.33m)

uPVC double glazed window to front elevation, single radiator, storage cupboard over stairwell, loft access point.