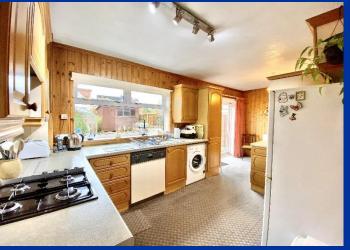

## Kitchen/Diner 18' 0" x 8' 5" (5.49m x 2.56m)

Fitted with a range of wall and base units, electric four ring gas hob, stainless steel sink and drainer, part tiled walls, timber panelled walls, two single radiators, gas central heating boiler. uPVC double glazed window to rear elevation, double glazed uPVC external door leading to rear garden and doors leading to living room and hallway.