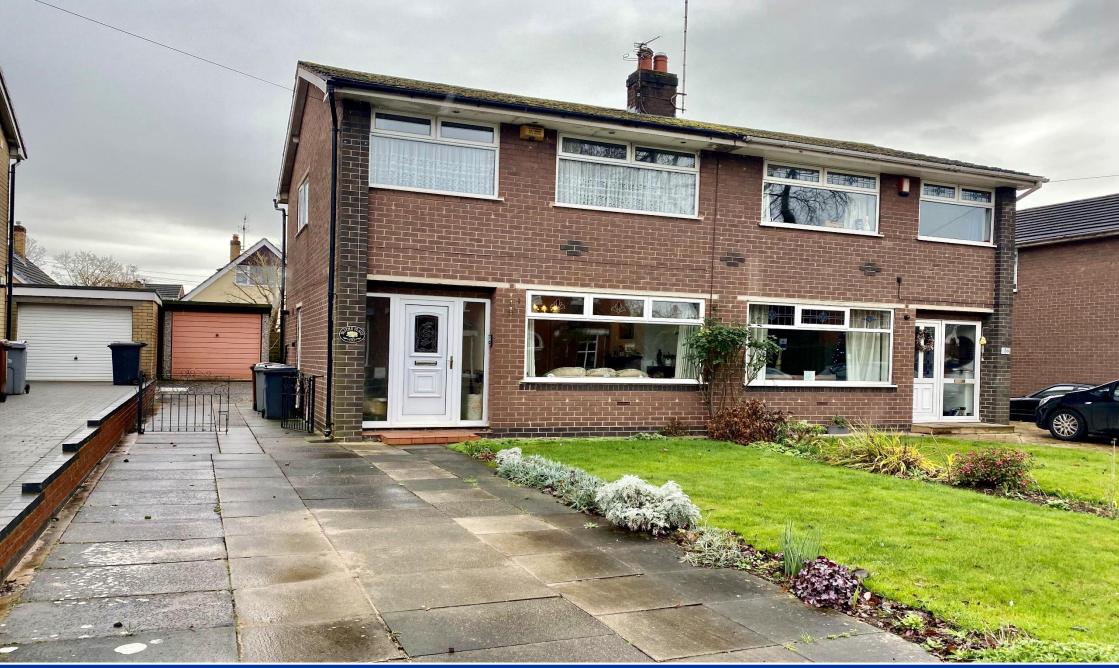

Lawton Road, Alsager, ST7 2DB. £165,000

# Lawton Road, Alsager, ST7 2DB.

An attractively priced three bedroomed semidetached family home occupying a sought after position within a popular residential area. The property is located a stone's throw from Alsager's shops and village center, with the highly regarded high school within the local catchment area.

Although in need of some select modernization this property has so much to offer with the spacious driveway offering ample off road parking and the detached single garage.

Internally to the ground floor the property comprises of an open plan kitchen/diner and separate living room. To the first floor there are three bedrooms and a family bathroom. The property also benefits from gas central heating and double glazed windows.

To the rear of the property there is a low maintenance flagged patio area.

Conveniently located for commuting with great access to the A500 and the motorway network.

A viewing is highly recommended to fully appreciate what this property has to offer.

#### **Externally**

There is a front, mainly laid to lawn garden with borders, driveway offering off road parking. Garage with "Up and Over" door, side door and window. There is rear paved garden with timber shed and greenhouse.