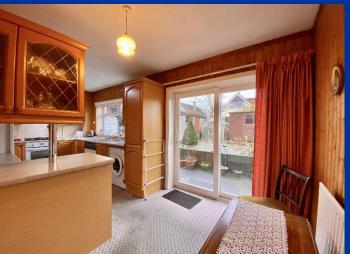

## Kitchen/Diner 18' 0" x 8' 5" (5.49m x 2.56m)

Fitted with a range of wall and base units, electric four ring gas hob, stainless steel sink and drainer, part tiled walls, timber panelled walls, two single radiators, gas central heating boiler. uPVC double glazed window to rear elevation, double glazed uPVC external door leading to rear garden and doors leading to living room and hallway.