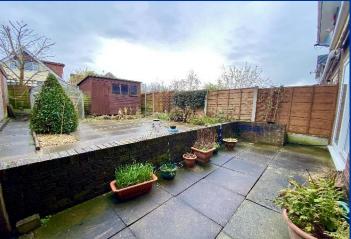

To the rear of the property there is a low maintenance flagged patio area.

Conveniently located for commuting with great access to the A500 and the motorway network.

A viewing is highly recommended to fully appreciate what this property has to offer.

#### **Externally**

There is a front, mainly laid to lawn garden with borders, driveway offering off road parking. Garage with "Up and Over" door, side door and window. There is rear paved garden with timber shed and greenhouse.