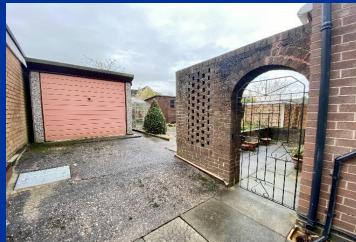

Although in need of some select modernization this property has so much to offer with the spacious driveway offering ample off road parking and the detached single garage.

Internally to the ground floor the property comprises of an open plan kitchen/diner and separate living room. To the first floor there are three bedrooms and a family bathroom. The property also benefits from gas central heating and double glazed windows.

#### **Externally**

There is a front, mainly laid to lawn garden with borders, driveway offering off road parking. Garage with "Up and Over" door, side door and window. There is rear paved garden with timber shed and greenhouse.