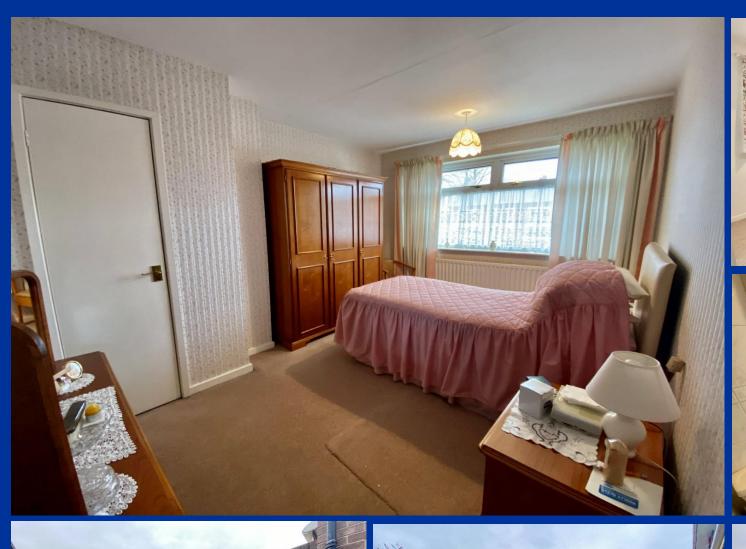

## Bedroom One 10' 10" x 9' 11" (3.30m x 3.01m)

uPVC double glazed window to rear elevation, single radiator, fitted wardrobe and dressing table with drawers below.

## Bedroom Two 13' 1" x 10' 2" (3.99m x 3.09m)

uPVC double glazed Window to front elevation, single radiator, airing cupboard housing cylinder.

#### Bedroom Three 9' 5" x 7' 8" (2.87m x 2.33m)

uPVC double glazed window to front elevation, single radiator, storage cupboard over stairwell, loft access point.