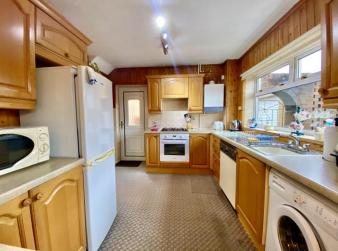

## Kitchen/Diner 18' 0" x 8' 5" (5.49m x 2.56m)

Fitted with a range of wall and base units, electric four ring gas hob, stainless steel sink and drainer, part tiled walls, timber panelled walls, two single radiators, gas central heating boiler. uPVC double glazed window to rear elevation, double glazed uPVC external door leading to rear garden and doors leading to living room and hallway.